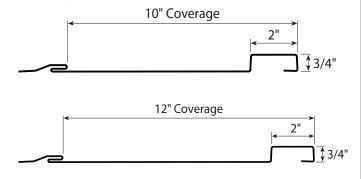

## **Wall Panel Specifications**

| Rib Configuration     | 3/4" Tall, 2" Wide             |
|-----------------------|--------------------------------|
| Coverage              | 10" or 12"                     |
| Max Panel Length      | 30'-0"                         |
| Steel Substrate       | 24 Gauge                       |
| Aluminum Substrate    | 0.032"                         |
| Painted Finish        | PVDF (Kynar 500/Hylar 5000)    |
| Paint Finish Warranty | 45 Year                        |
| Galvalume® Warranty   | 45 Year                        |
| Standard Finish       | Smooth (non-embossed)          |
| Attachment            | Concealed Fastener             |
| Orientation           | Vertical or Horizontal         |
| Vertical Install      | Left to Right or Right to Left |
| Horizontal Install    | Bottom to Top                  |