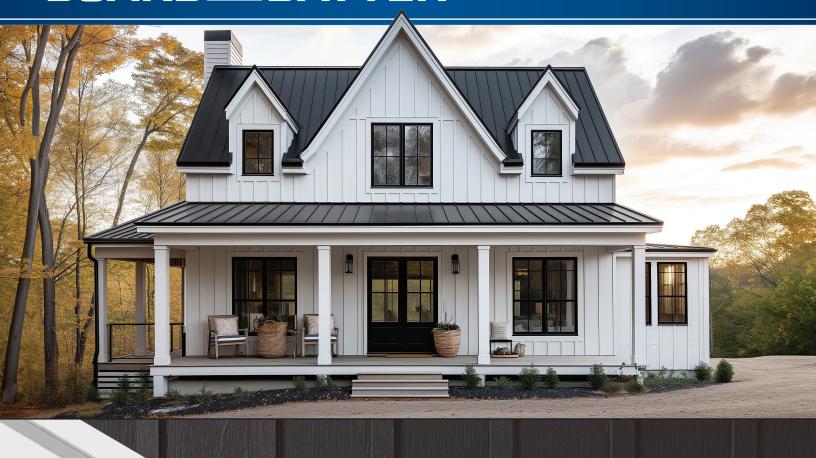

## BOARD AND BATTEN PANEL TIMELESS WALL PANEL PROFILE



**24** and **24** 

0.032" ALUMINUM

45-YEAR FINISH WARRANTY

## **Key Benefits and Features**

- Maintenance Free Exterior
- Concealed Fastener Installation
- Full Catalog of Matching Flashings
- Impervious to Termites and Insects
- Rot and Mildew Resistant
- 45 Year Paint Finish Warranty
- Residential and Commercial Applications
- Wide Variety of Color Options

## **Wall Panel Specifications**

| Rib Configuration     | 3/4" Tall, 2" Wide             |
|-----------------------|--------------------------------|
| Coverage              | 10" or 12"                     |
| Max Panel Length      | 30'-0"                         |
| Steel Substrate       | 24 Gauge                       |
| Aluminum Substrate    | 0.032"