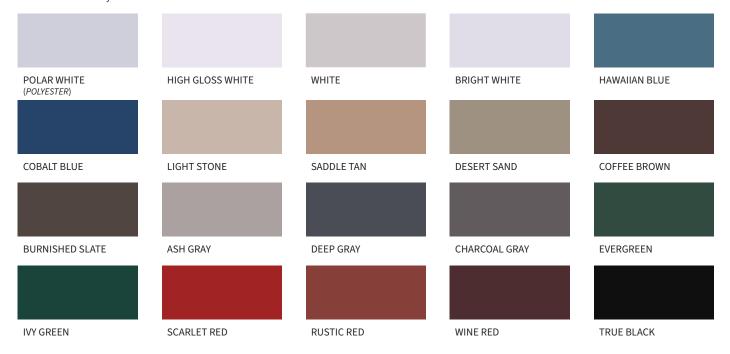

## COLOR CHART

## Final color selection should be made from metal color chips.

Gauge and finish options vary by panel profile. For the most current information available, as well as details about paint warranty coverage, visit our website at <u>unioncorrugating.com</u>.

All Signature® 200 and 300 colors are Cool Roof compliant through the CRRC-1 Program. Visit coolroofs.org for more details.

## SIGNATURE® 200

Siliconized Polyester

## SIGNATURE® 300

Polyvinylidene Fluoride (PVDF) | Low Gloss

COPPER METALLIC\*

<sup>\*</sup>Metallic colors incur an upcharge; panels and trim are directional and must be installed in the same direction to prevent perceived shade variances.