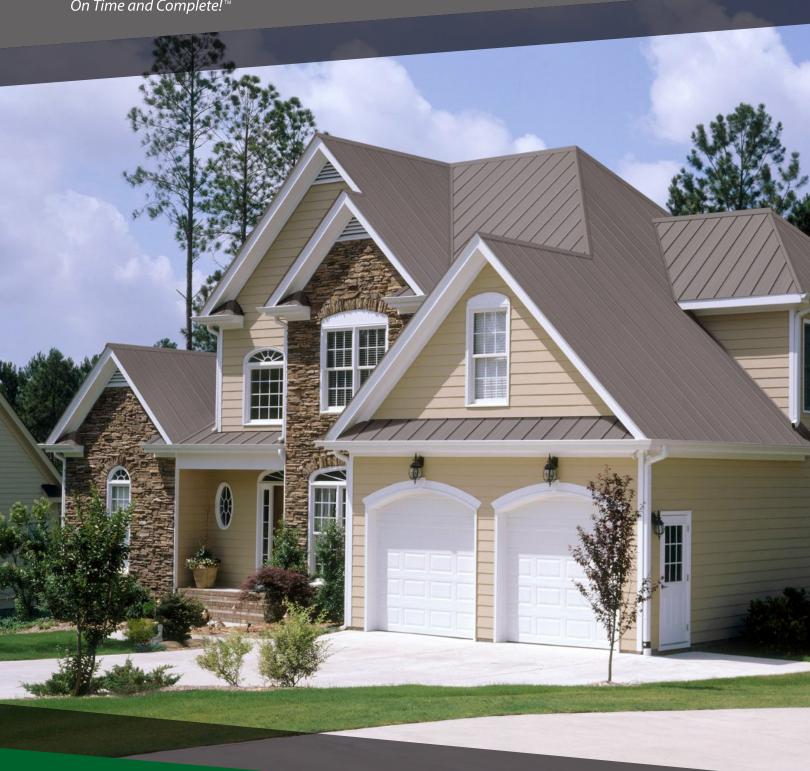

Your Roof. For Life! On Time and Complete!™



COLOR CHART

## COLOR CHART



## Final color selection should be made from metal color chips.

Gauge and finish options vary by panel profile. For the most current information available, as well as details about paint warranty coverage, visit our website at <u>unioncorrugating.com</u>.

All Signature® 200 and 300 colors are Cool Roof compliant through the CRRC-1 Program. Visit coolroofs.org for more details.

## SIGNATURE® 200

Siliconized Polyester



## SIGNATURE® 300

Polyvinylidene Fluoride (PVDF) | Low Gloss





COPPER METALLIC\*

<sup>\*</sup>Metallic colors incur an upcharge; panels and trim are directional and must be installed in the same direction to prevent perceived shade variances.