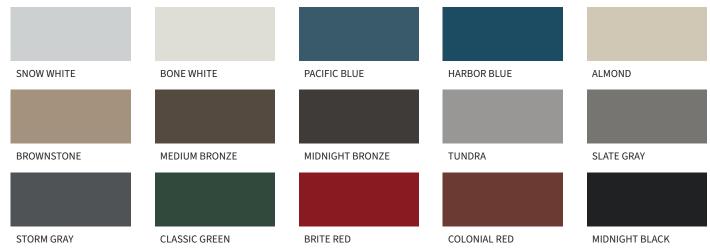

## Final color selection should be made from metal color chips.

Gauge and finish options vary by panel profile. For the most current information available, as well as details about paint warranty coverage, visit our website at <u>unioncorrugating.com</u>.

All Signature® 200 and 300 colors are Cool Roof compliant through the CRRC-1 Program. Visit coolroofs.org for more details.

## SIGNATURE® 200

Siliconized Polyester