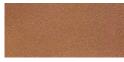

## SIGNATURE® 300

Polyvinylidene Fluoride (PVDF) | Low Gloss

COPPER METALLIC\*

<sup>\*</sup>Metallic colors incur an upcharge; panels and trim are directional and must be installed in the same direction to prevent perceived shade variances.