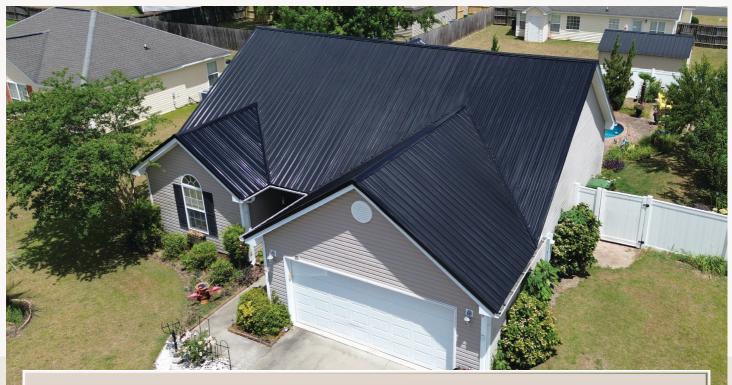

## TUFF-RIB PANELS

Live Oak Metal Works & Supply Tuff-Rib Panels start with Prime 29-gauge Galvalume® steel sheet that's been made in the USA. They're available in a variety of durable Sherwin-Williams® WeatherXL™ "cool" coatings, or in a mill finish with a protective clear acrylic coating. A properly-installed metal roof from Live Oak Metal Works will last a lifetime, providing unmatched durability and will be resistant to fire, rot, insects, and extreme weather.

#### **FEATURES**

- Tuff-Rib Panels are the most widely specified residential roofing panels and are generally compliant with the roofing industry's highest standards for impact resistance, fire resistance, and wind uplift:
  - UL2218 Class 4 Impact Resistance.
  - UL790 Class A Fire Resistance.
  - UL580 Class 90 Wind Uplift.
- Available in 29-gauge.
- Generous 3-foot coverage.
- Anti-siphon groove prevents wind-driven rain and water infiltration while safeguarding against siphoning or wicking under the panel lap, ensuring roof deck protection from moisture.
- Custom lengths from 3 ft. to 40 ft. or longer.
- 50-year substrate warranty on painted AZ50 Galvalume<sup>®</sup> steel sheet or 45-year warranty on acrylic-coated Galvalume<sup>®</sup> steel sheet.
- Our metal roofing panels will also feature sophisticated Sherwin-Williams<sup>®</sup> "cool" coatings that contain solar-reflective pigments, keeping roofs cooler and conducting less heat into the buildings, reducing energy costs.
- 40-year paint warranty (for film integrity, with 30-years for chalk and fade).
- Standard and custom trim and all the accessories and tools needed for a quality installation.