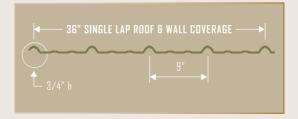

#### TUFF-RIB PANEL PROFILE

### **TECHNICAL SPECIFICATIONS**

- Anti-siphon groove prevents wind-driven rain and water infiltration while safeguarding against siphoning or wicking under the panel lap, ensuring roof deck protection from moisture.
- 29-gauge.
- Strong and durable Grade 80 steel with a minimum 80,000 lbs/in² yield strength.
- 36" coverage.
- 3/4" rib height.
- 3:12 minimum slope.
- Painted AZ50 Galvalume<sup>®</sup> steel with industry-leading Sherwin-Williams<sup>®</sup> Weather XL paint system or mill finish AZ55 Galvalume steel with a clear acrylic coating.