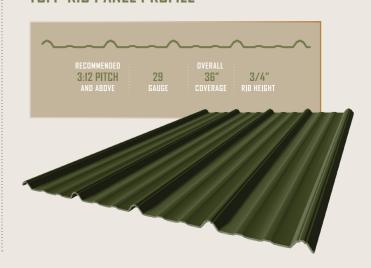

# TUFF-RIB PANELS

Live Oak Metal Works & Supply's Tuff-Rib Panels are exposed fastener roofing and wall panels that are suitable for residential, agricultural, and light commercial applications. These versatile panels combine the longevity of Galvalume® coated steel sheet that's been made in the USA with the proven performance of Sherwin-Williams® WeatherXL™ silicone modified polyester coatings.

### **TECHNICAL SPECIFICATIONS**

- Anti-siphon groove prevents wind-driven rain and water infiltration while safeguarding against siphoning or wicking under the panel lap, ensuring roof deck protection from moisture.
- 29-gauge.
- Strong and durable Grade 80 steel with a minimum 80,000 lbs/in² yield strength.
- 36" coverage.
- 3/4" rib height.
- 3:12 minimum slope.
- Painted AZ50 Galvalume<sup>®</sup> steel with industry-leading Sherwin-Williams<sup>®</sup> Weather XL paint system or mill finish AZ55 Galvalume steel with a clear acrylic coating.

#### TUFF-RIB PANEL PROFILE