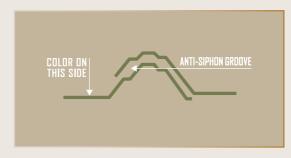

### **TECHNICAL SPECIFICATIONS**

- Anti-siphon groove prevents wind-driven rain and water infiltration while safeguarding against siphoning or wicking under the panel lap, ensuring roof deck protection from moisture.
- 29-gauge.
- Strong and durable Grade 80 steel with a minimum 80,000 lbs/in² yield strength.
- 36" coverage.
- 3/4" rib height.
- 3:12 minimum slope.
- Painted AZ50 Galvalume<sup>®</sup> steel with industry-leading Sherwin-Williams<sup>®</sup> Weather XL paint system or mill finish AZ55 Galvalume steel with a clear acrylic coating.

#### **FEATURES**

- Tuff-Rib Panels are the most widely specified residential roofing panels and are generally compliant with the roofing industry's highest standards for impact resistance, fire resistance, and wind uplift:
  - UL2218 Class 4 Impact Resistance.
  - UL790 Class A Fire Resistance.
  - UL580 Class 90 Wind Uplift.
- Available in 29-gauge.
- Generous 3-foot coverage.
- Anti-siphon groove prevents wind-driven rain and water infiltration while safeguarding against siphoning or wicking under the panel lap, ensuring roof deck protection from moisture.
- Custom lengths from 3 ft. to 40 ft. or longer.
- 50-year substrate warranty on painted AZ50 Galvalume<sup>®</sup> steel sheet or 45-year warranty on acrylic-coated Galvalume<sup>®</sup> steel sheet.
- Our metal roofing panels will also feature sophisticated Sherwin-Williams<sup>®</sup> "cool" coatings that contain solar-reflective pigments, keeping roofs cooler and conducting less heat into the buildings, reducing energy costs.
- 40-year paint warranty (for film integrity, with 30-years for chalk and fade).
- Standard and custom trim and all the accessories and tools needed for a quality installation.